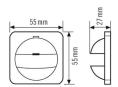

### Technical data

| GENERAL         |                                                 |
|-----------------|-------------------------------------------------|
| Device category | Cover                                           |
|                 |                                                 |
| HOUSING         |                                                 |
| Dimensions      | Length 55 mm x Width 55 mm x Height/Depth 27 mm |

#### **Dimension drawing**