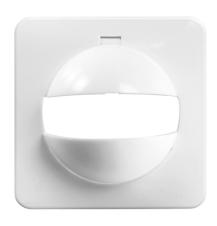

# **Product description**

- Cover IP20-BM2 for wall detectors in the Basic, Standard and Compact series
- Design compatible with Berker module 2
- Suppression of the vertical field of detection with enclosed cap piece

#### **Detailed product description**

- Cover IP 20-BM2 for wall detectors in the Basic, Standard and Compact series
- Design compatible with Berker module 2
- Suppression of the vertical field of detection with enclosed cap piece